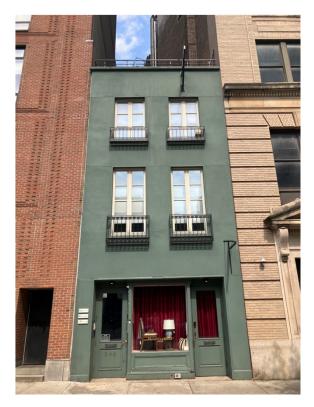

## **Outstanding Opportunity – TriBeCa Exclusive Listing**

246 West Broadway, Great Mixed Use Office & Retail Building for Sale

246 West Broadway – retail/ office and residential use building overlooking TriBeCa Park

A terrific building in one of the best locations in TriBeCa. The building will be delivered partially vacant and has additional air rights (pls. check with your architect for details). Quiet yet accessible location in north eastern Tribeca. The property is perfect for a retail/office or owner user who needs flexible space. Floors 3 & 4 can be residential as per the Certificate of Occupancy. One of the most exciting locations in TriBeCa – across from Todd Snyder and a short distance from James Perse and the Rag & Bone store. Residential prices on the street exceed \$2,700 psf. High end restaurants in the immediate vicinity abound. Frenchette at 241 West Bway and Paper Source at 211 West Bway – in 2018, and Rag & Bone at 228 West Bway in 2016.