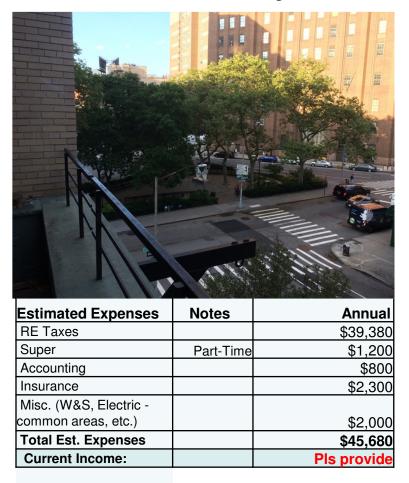

Zoning: C 6-2A/

Air Rights SF: Approx. 500 SF (check w architect) RE Taxes (24/25): \$39,380 (Approx.)

The information contained herein has either been given to us by the owner of the property or obtained from sources that Better Brokers, LLC deem reliable. We have no reason to doubt its accuracy but we do not guarantee it. All zoning, buildable footages and uses must be independently verified. Vacancy factors used herein are an arbitrary percentage used only as an example. It does not necessarily relate to actual vacancy, if any. The value of this investment is dependent upon these estimates and assumptions made above, as well as the investment income, the tax bracket, and other factors which your tax advisor and/or legal counsel should evaluate. THE PROSPECTIVE BUYER SHOULD CAREFULLY VERIFY EACH ITEM OF INCOME, AND ALL OTHER INFORMATION.